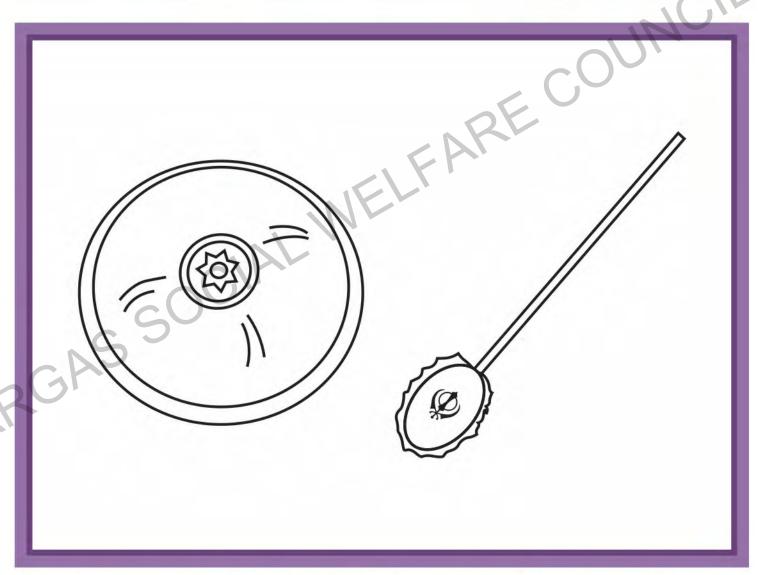

| 36   |

**Material Required:** Sketch pens, water colours, pencil colours, crayon colours, acrylic colours, glitter pens, corrugated sheet, red & green thread, different coloured pulses, lady finger, cotton buds and 3-D colours.

ਪੱਖੀ Hand Fan





# Chakkee (Hand operated mill stone)





## Chaatee Madhaanhee (Hand churning apparatus)





## Charkhaa (Spinning wheel)







Use acrylic colours and glitter pen.



ਗੁਲਦਸਤਾ Flower Vase



| ction : |
|---------|
|         |



Cut the sheet from the mark. Use lady finger, pulses and acrylic colours to draw flower vase. Frame it and submit to the teacher.

#### METHODOLOGY TO USE ATAM PARGAS BOOKS IN SCHOOL SYLLABUS

| Class   | Books                                                    | Subject                 |
|---------|----------------------------------------------------------|-------------------------|
| Nursery | Gurmukhi Akhkhar Giaan                                   | Punjabi                 |
| 1.4.0   | Gurmukhi Akhkhar Abhiaas                                 | Punjabi                 |
| L.K.G.  | Punjabi Abhiaas Pustak (Part 1)                          | Punjabi                 |
|         | Punjabi Abhiaas Pustak (Part 2)