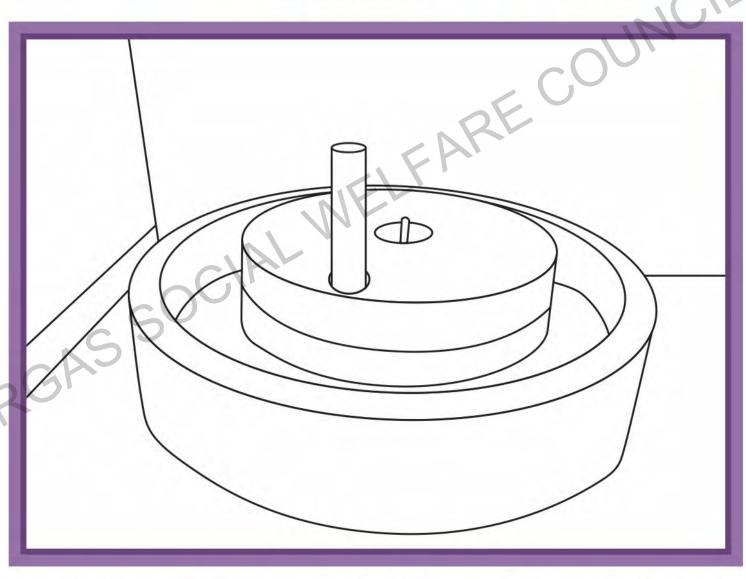

| 36   |

**Material Required:** Sketch pens, water colours, pencil colours, crayon colours, acrylic colours, glitter pens, corrugated sheet, red & green thread, different coloured pulses, lady finger, cotton buds and 3-D colours.

ਪੱਖੀ Hand Fan





# Chakkee (Hand operated mill stone)





## Chaatee Madhaanhee (Hand churning apparatus)





## Charkhaa (Spinning wheel)







Use acrylic colours and glitter pen.



ਗੁਲਦਸਤਾ Flower Vase



| ction : |
|---------|
|         |



Cut the sheet from the mark. Use lady finger, pulses and acrylic colours to draw flower vase. Frame it and submit to the teacher.

#### METHODOLOGY TO USE ATAM PARGAS BOOKS IN SCHOOL SYLLABUS

| Class   | Books                                                    | Subject                 |
|---------|----------------------------------------------------------|-------------------------|
| Nursery | Gurmukhi Akhkhar Giaan                                   | Punjabi                 |
| 1.4.0   | Gurmukhi Akhkhar Abhiaas                                 | Punjabi                 |
| L.K.G.  | Punjabi Abhiaa