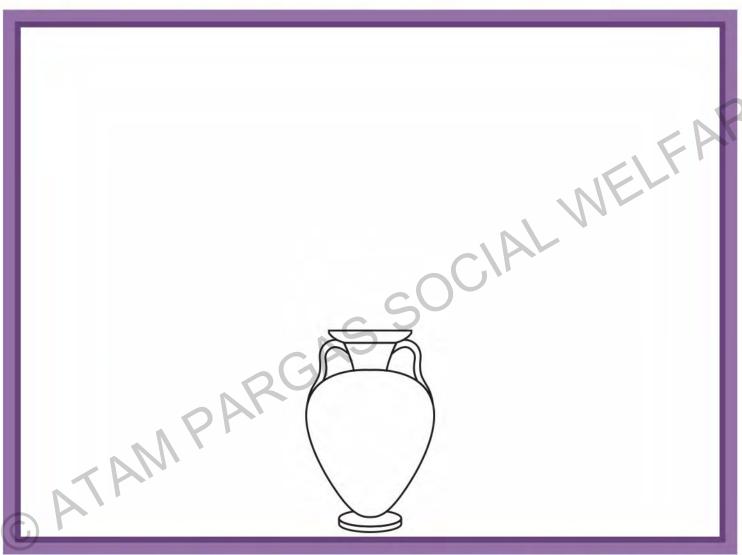

## Charkhaa (Spinning wheel)

Use acrylic colours and glitter pen.

ਗੁਲਦਸਤਾ Flower Vase

| ction : |
|---------|
|         |

Cut the sheet from the mark. Use lady finger, pulses and acrylic colours to draw flower vase. Frame it and submit to the teacher.