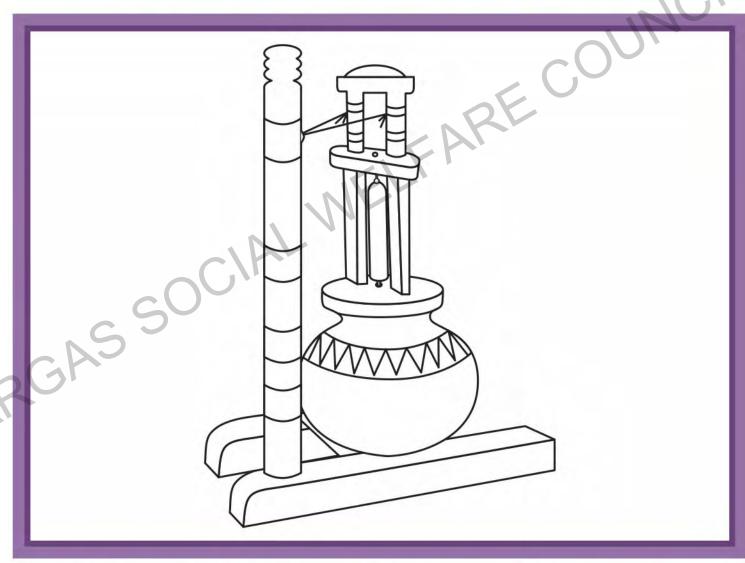

| 36   |

**Material Required:** Sketch pens, water colours, pencil colours, crayon colours, acrylic colours, glitter pens, corrugated sheet, red & green thread, different coloured pulses, lady finger, cotton buds and 3-D colours.

ਪੱਖੀ Hand Fan





# Chakkee (Hand operated mill stone)





## Chaatee Madhaanhee (Hand churning apparatus)





## Charkhaa (Spinning wheel)







Use acrylic colours and glitter pen.



ਗੁਲਦਸਤਾ Flower Vase



| ction : |
|---------|
|         |



Cut the sheet from the mark. Use lady finger, pulses and acrylic colours to draw flower vase. Frame it and submit to the teacher.

#### METHODOLOGY TO USE ATAM PARGAS BOOKS IN SCHOOL SYLLABUS

| Class   | Books                                                    | Subject                 |
|---------|----------------------------------------------------------|-------------------------|
| Nursery | Gurmukhi Akhkhar Giaan                                   | Punjabi                 |
| 1.4.0   | Gurmukhi Akhkhar Abhiaas                                 | Punjabi                 |
| L.K.G.  | Punjabi Abhiaas Pustak (Part 1)                          | Punjabi