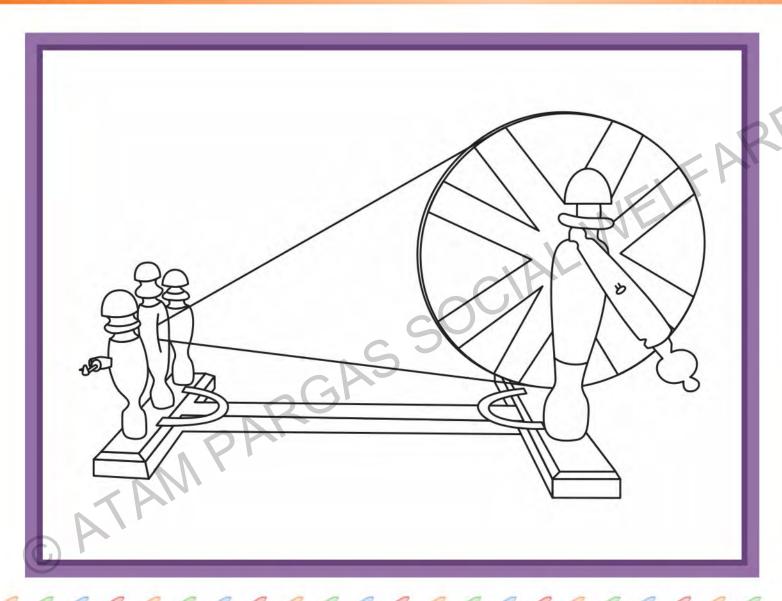

## Charkhaa (Spinning wheel)

Use acrylic colours and glitter pen.

ਗੁਲਦਸਤਾ Flower Vase

| ction : |
|---------|
|         |

Cut the sheet from the mark. Use lady finger, pulses and acrylic colours to draw flower vase. Frame it and submit to the teacher.